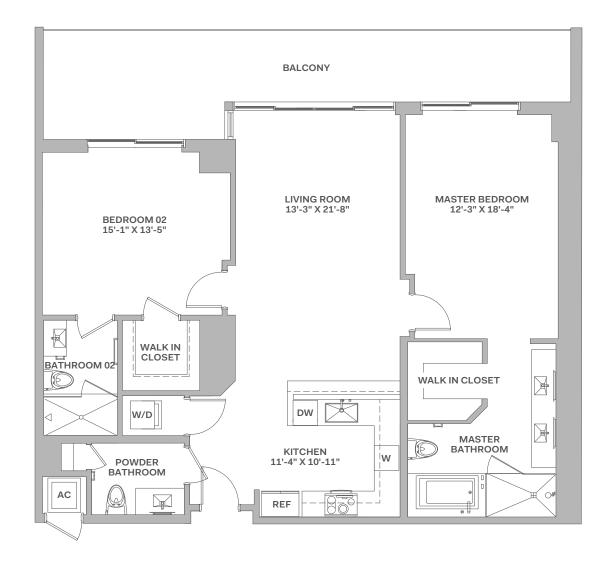

## 2 BEDROOMS | 2.5 BATHROOMS

FLOORS: 10, 12, 14-41

| RESIDENCE (10)       | 1,373 sq. ft.       | 128 sq. mt.     |
|----------------------|---------------------|-----------------|
| RESIDENCE (12, 14-21 | ) 1,371 sq. ft.     | 127 sq. mt.     |
| RESIDENCE (22-33)    | 1,376 sq. ft.       | 128 sq. mt.     |
| RESIDENCE (34-41)    | 1,385 sq. ft.       | 129 sq. mt.     |
| BALCONY              | 85-276 sq. ft.      | 8-26 sq. mt.    |
| TOTAL                | 1,462-1,652 sq. ft. | 135-153 sq. mt. |

Stated dimensions are measured to the exterior boundaries of the exterior walls and the centerline of interior demising walls, including common elements such as structural walls and other interior structural components of the building, and in fact vary from the dimensions that would be determined by using the description and definition of the "Unit' set forth in the Declaration (which generally only includes the interior structural components). For your reference, the area of the Unit, determined in accordance with those defined unit boundaries, is 1,261 square feet (levels 22-33) and 1,296 square feet (levels 34-41). Note that measurements of rooms set forth on this floor plan are generally taken at the greatest points of each given room (as if the room were a perfect rectangle), without regard for any cutouts. Accordingly, the area of the actual room will typically be smaller than the product obtained by multiplying the stated length times width. All dimensions are approximate and may vary with actual construction, and all floor plans and development plans are subject to change. The size and configuration of balconies and terraces varies throughout the building. The balcony depicted above is among the larger balconies and is not reflective of the actual size or configuration of the balcony for each unit of this unit type. For the actual size and configuration of the balcony for your unit, see Exhibit "2" to the Declaration of Condominium. See legal disclaimer on back cover.