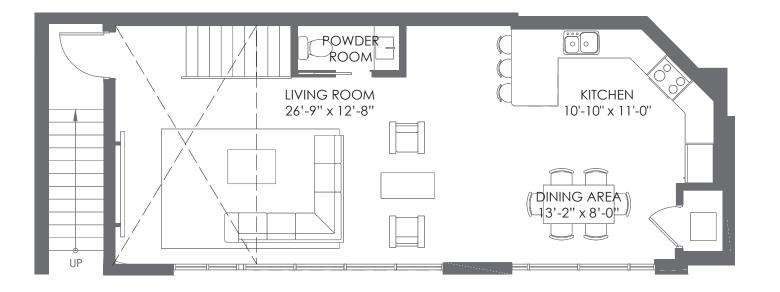

## **TOWNHOME03**

1 BEDROOM + DEN / 1 <sup>1</sup>/<sub>2</sub> BATHROOMS

Stated dimensions are measured to the exterior boundaries of the exterior walls and the centerline of interior demising walls and in fact vary from the dimensions that would be determined by using the description and definition of the "unit" set forth in the declaration. All floor plans and development plans are approximate and subject to change.