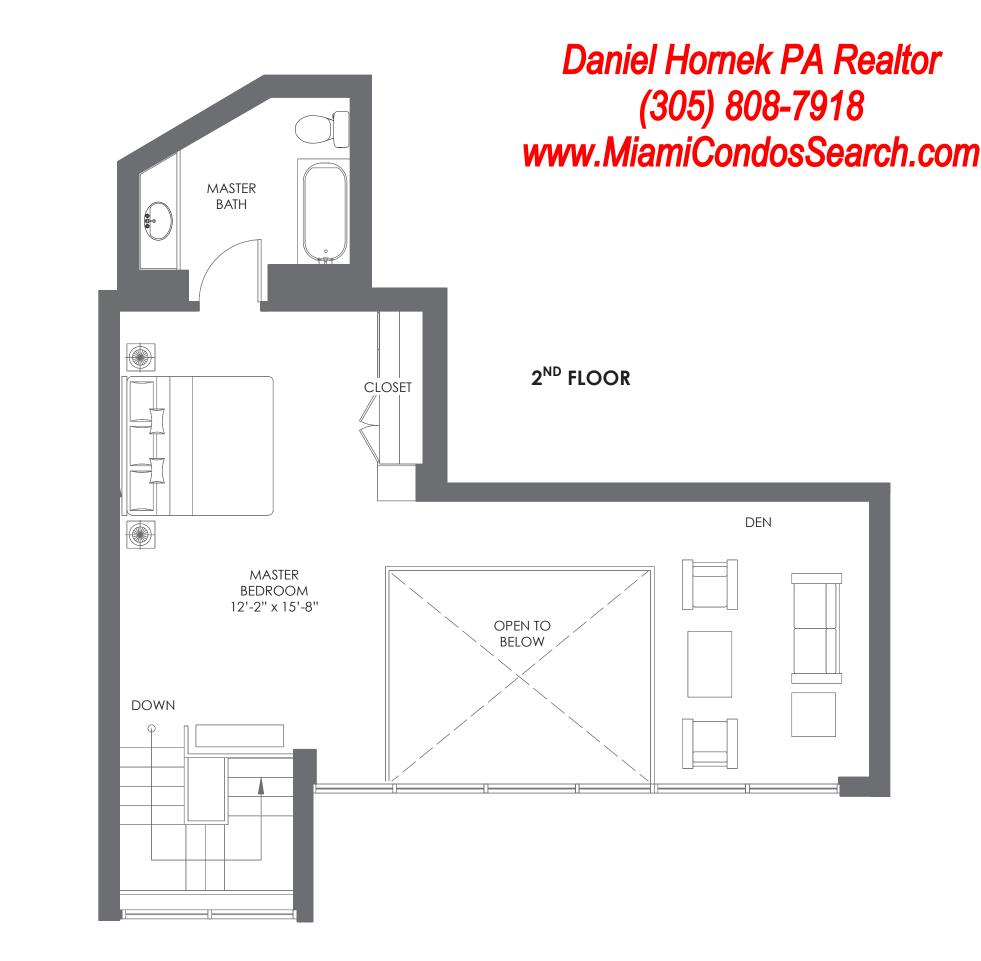

## TOWNHOME04

3 BEDROOMS + DEN / 2 1/2 BATHROOMS

1st FLOOR763 S.F. (70.8 M²)2ND FLOOR1,209 S.F. (112.3 M²)BALCONIES100 S.F. (9.2 M²)TOTAL1,972 S.F. (183.2 M²)

Stated dimensions are measured to the exterior boundaries of the exterior walls and the centerline of interior demising walls and in fact vary from the dimensions that would be determined by using the description and definition of the "unit" set forth in the declaration. All floor plans and development plans are approximate and subject to change.