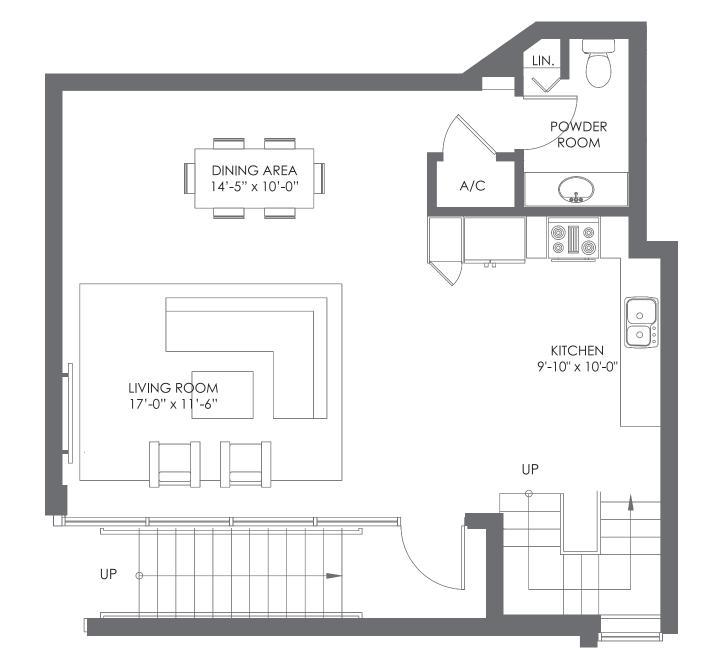

## TOWNHOME 02

2 BEDROOMS / 2 1/2 BATHROOMS

Ν

Stated dimensions are measured to the exterior boundaries of the exterior walls and the centerline of interior demising walls and in fact vary from the dimensions that would be determined by using the description and definition of the "unit" set forth in the declaration. All floor plans and development plans are approximate and subject to change.

1<sup>ST</sup> FLOOR