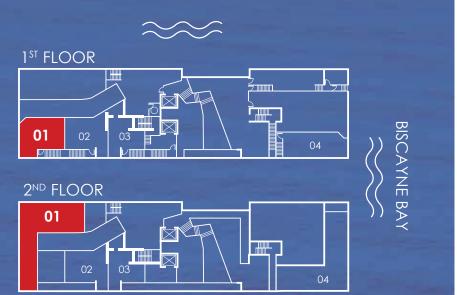

## TOWNHOME OT

3 BEDROOMS / 2 1/2 BATHROOMS

| C F (104 4) (2)              |
|------------------------------|
| S.F. (124.4 M <sup>2</sup> ) |
| S.F. (186.7 M <sup>2</sup> ) |
|                              |

1<sup>ST</sup> FLOOR