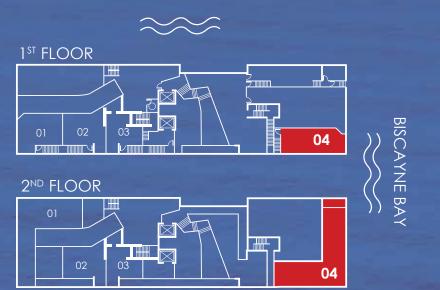

## TOWNHOME04

3 BEDROOMS + DEN / 2 1/2 BATHROOMS

1st FLOOR763 S.F. (70.8 M²)2ND FLOOR1,209 S.F. (112.3 M²)BALCONIES100 S.F. (9.2 M²)TOTAL1,972 S.F. (183.2 M²)

Stated dimensions are measured to the exterior boundaries of the exterior walls and the centerline of interior demising walls and in fact vary from the dimensions that would be determined by using the description and definition of the "unit" set forth in the declaration. All floor plans and development plans are approximate and subject to change.

1<sup>ST</sup> FLOOR

**BISCAYNE BAY** 