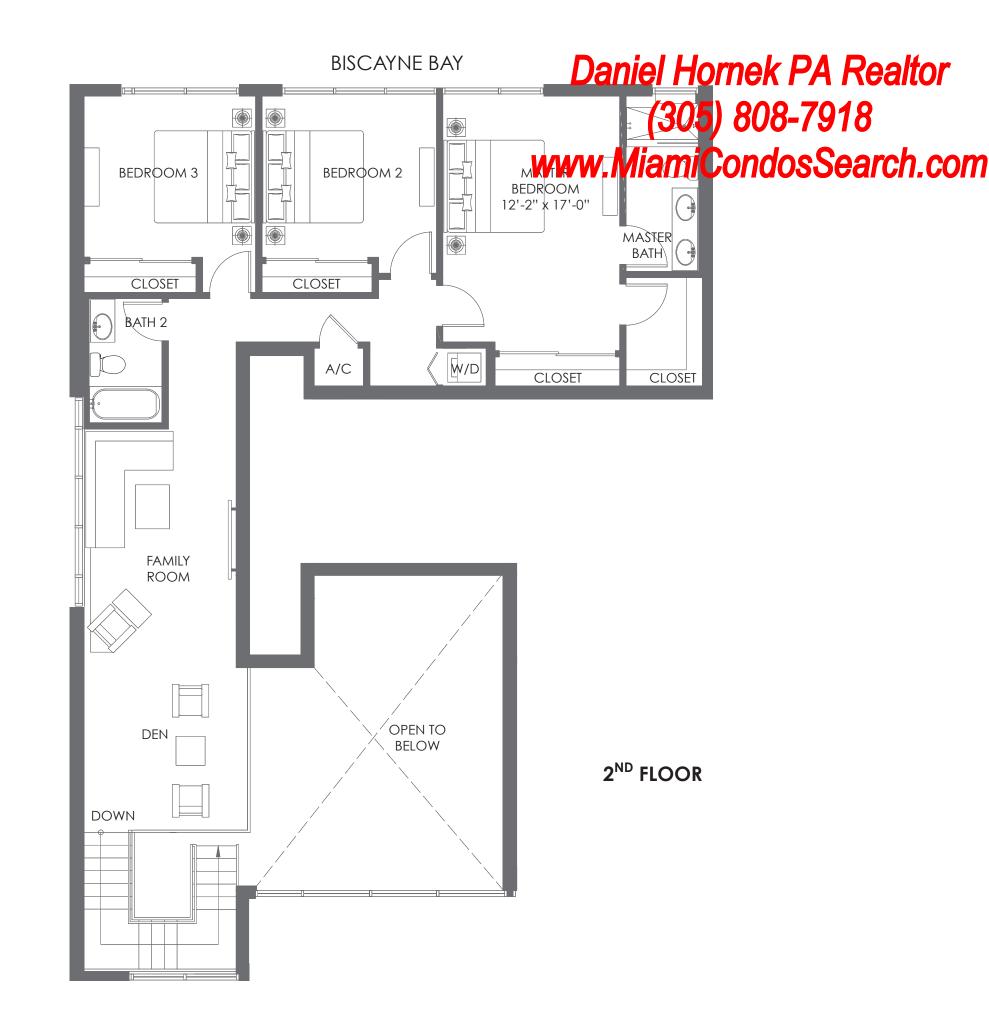

## TOWNHOME OT

3 BEDROOMS / 2 1/2 BATHROOMS

| C F (104 4) (2)              |
|------------------------------|
| S.F. (124.4 M <sup>2</sup> ) |
| S.F. (186.7 M <sup>2</sup> ) |
|                              |

Stated dimensions are measured to the exterior boundaries of the exterior walls and the centerline of interior demising walls and in fact vary from the dimensions that would be determined by using the description and definition of the "unit" set forth in the declaration. All floor plans and development plans are approximate and subject to change.