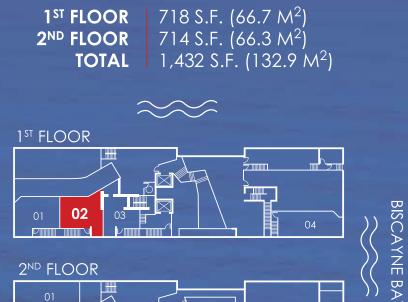

## TOWNHOME 02

2 BEDROOMS / 2 1/2 BATHROOMS

Ν

Stated dimensions are measured to the exterior boundaries of the exterior walls and the centerline of interior demising walls and in fact vary from the dimensions that would be determined by using the description and definition of the "unit" set forth in the declaration. All floor plans and development plans are approximate and subject to change.

1<sup>ST</sup> FLOOR