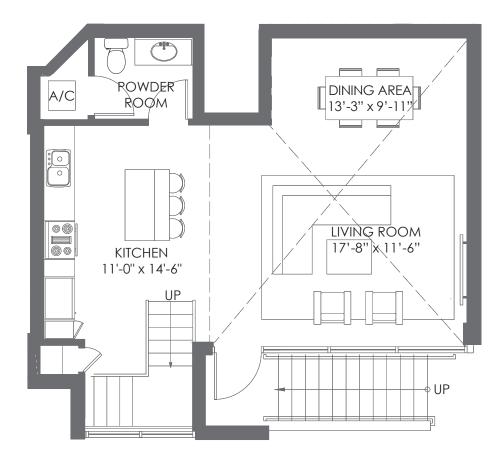

## TOWNHOME OT

3 BEDROOMS / 2 1/2 BATHROOMS

| C F (104 4) (2)              |
|------------------------------|
| S.F. (124.4 M <sup>2</sup> ) |
| S.F. (186.7 M <sup>2</sup> ) |
|                              |

Stated dimensions are measured to the exterior boundaries of the exterior walls and the centerline of interior demising walls and in fact vary from the dimensions that would be determined by using the description and definition of the "unit" set forth in the declaration. All floor plans and development plans are approximate and subject to change.