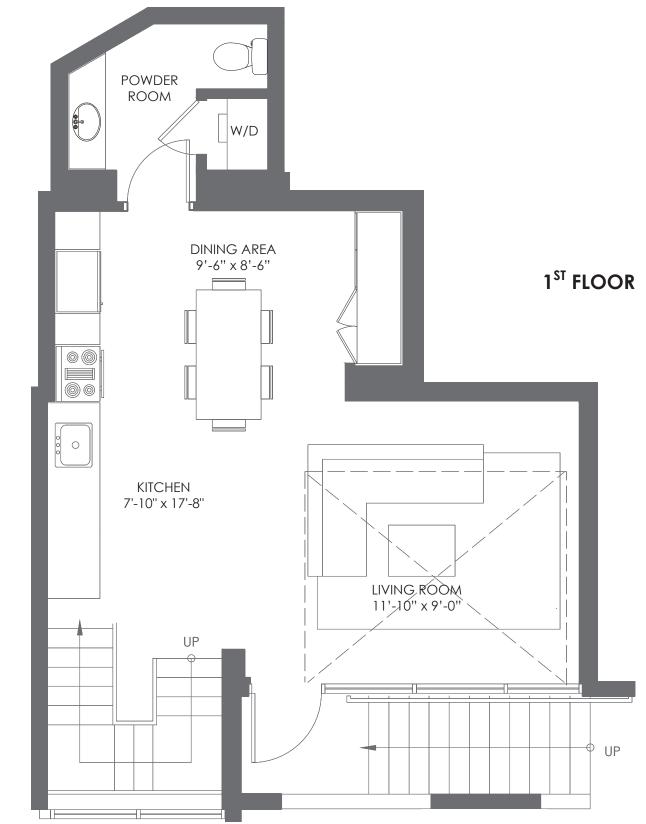

1<sup>ST</sup> FLOOR

## TOWNHOME04

3 BEDROOMS + DEN / 2 1/2 BATHROOMS

1st FLOOR763 S.F. (70.8 M²)2ND FLOOR1,209 S.F. (112.3 M²)BALCONIES100 S.F. (9.2 M²)TOTAL1,972 S.F. (183.2 M²)

Stated dimensions are measured to the exterior boundaries of the exterior walls and the centerline of interior demising walls and in fact vary from the dimensions that would be determined by using the description and definition of the "unit" set forth in the declaration. All floor plans and development plans are approximate and subject to change.