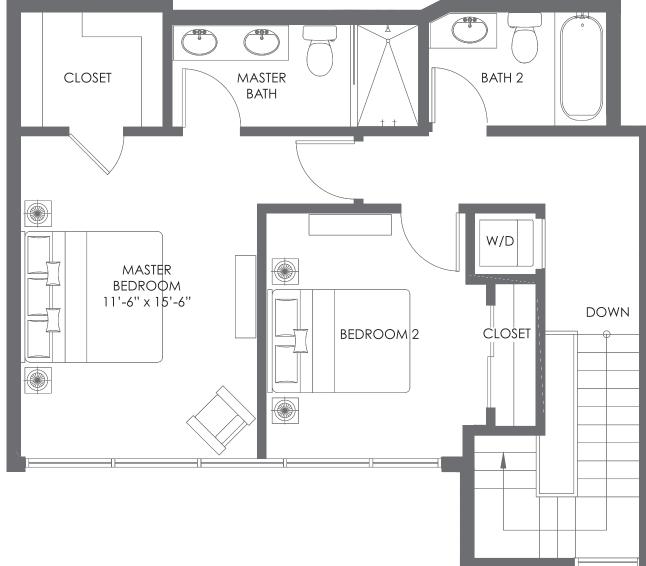

## TOWNHOME 02

2 BEDROOMS / 2 1/2 BATHROOMS

Ν

Stated dimensions are measured to the exterior boundaries of the exterior walls and the centerline of interior demising walls and in fact vary from the dimensions that would be determined by using the description and definition of the "unit" set forth in the declaration. All floor plans and development plans are approximate and subject to change.

1<sup>ST</sup> FLOOR