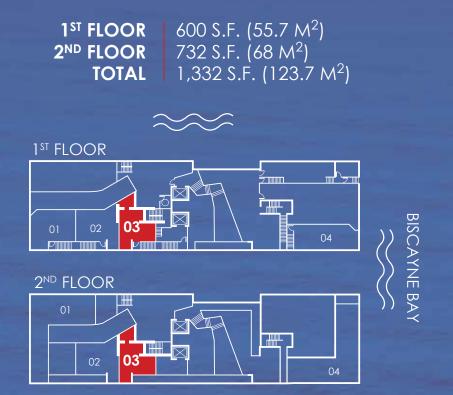

## **TOWNHOME03**

1 BEDROOM + DEN / 1 <sup>1</sup>/<sub>2</sub> BATHROOMS

Stated dimensions are measured to the exterior boundaries of the exterior walls and the centerline of interior demising walls and in fact vary from the dimensions that would be determined by using the description and definition of the "unit" set forth in the declaration. All floor plans and development plans are approximate and subject to change.

1<sup>ST</sup> FLOOR

**BISCAYNE BAY** 