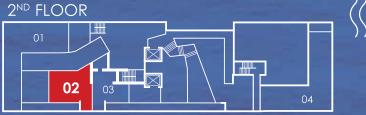

## TOWNHOME 02

2 BEDROOMS / 2 1/2 BATHROOMS

Ν

Stated dimensions are measured to the exterior boundaries of the exterior walls and the centerline of interior demising walls and in fact vary from the dimensions that would be determined by using the description and definition of the "unit" set forth in the declaration. All floor plans and development plans are approximate and subject to change.

1<sup>ST</sup> FLOOR