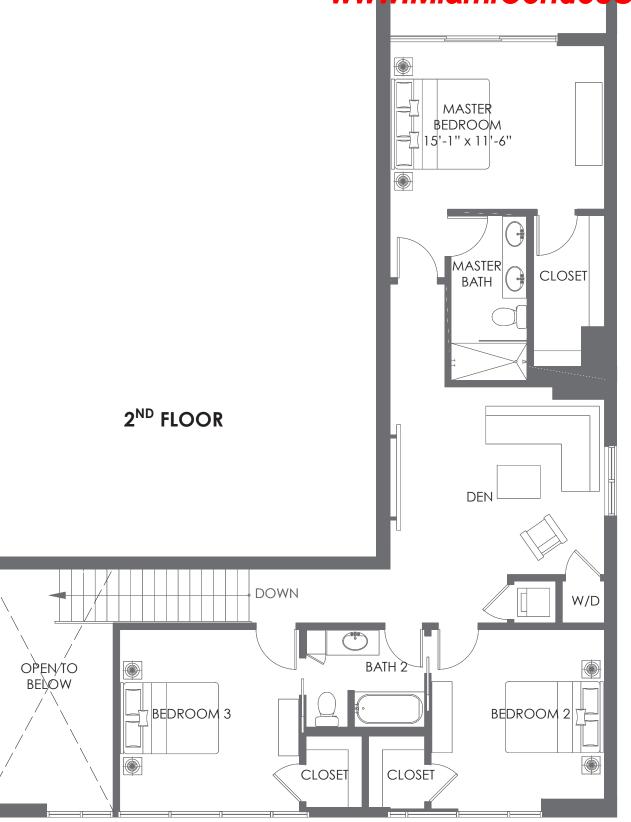

## TOWNHOME04

3 BEDROOMS + DEN / 2 1/2 BATHROOMS

1st FLOOR763 S.F. (70.8 M²)2ND FLOOR1,209 S.F. (112.3 M²)BALCONIES100 S.F. (9.2 M²)TOTAL1,972 S.F. (183.2 M²)

Stated dimensions are measured to the exterior boundaries of the exterior walls and the centerline of interior demising walls and in fact vary from the dimensions that would be determined by using the description and definition of the "unit" set forth in the declaration. All floor plans and development plans are approximate and subject to change.