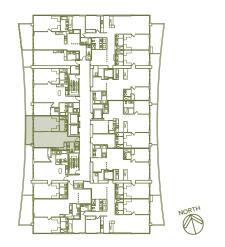

UNIT J

 $\label{eq:Line 06} Line 06$  1 Bedroom + Den / 2 Baths  $\label{eq:Line 06} 1{,}425 \; Sq \; Ft \; / \; 132.4 \; M^2$ 

Including Terrace

UNIT K

Line 07
1 Bedroom / 1 Bath
930 Sq Ft / 86.4 M²
Including Terrace