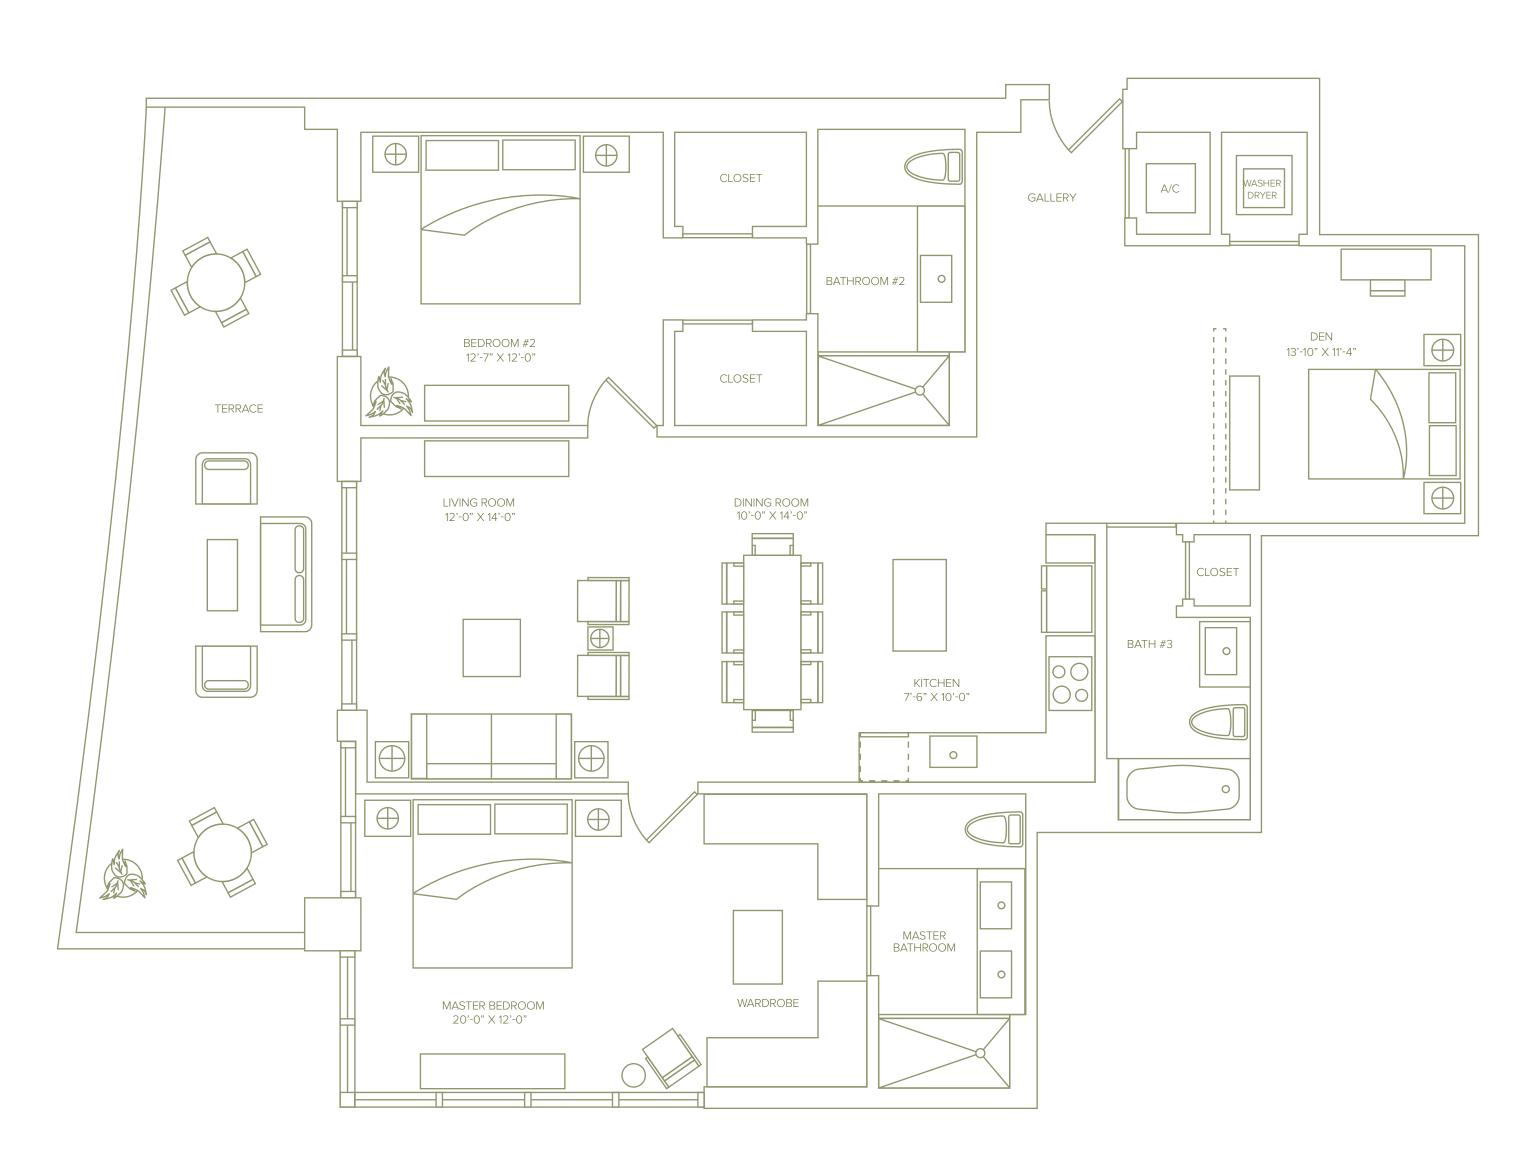

UNIT A

Line 01

3 Bedrooms + Den / 3 Baths  $2,148 \text{ Sq Ft} / 199.6 \text{ M}^2$ 

Including Terrace

UNIT B

Line 11

1,260 Sq Ft / 117.1 M<sup>2</sup>

1 Bedroom + Den / 1.5 Baths

Including Terrace

Daniel Hornek PA Realtor (305) 808-7918 www.MiamiCondosSearch.com 3 Bedrooms + Den / 3 Baths

UNIT C

Line 05 2,181 Sq Ft / 202.6 M<sup>2</sup>

Including Terrace

Daniel Hornek PA Realtor (305) 808-7918 www.MiamiCondosSearch.com 2 Bedrooms + Den / 3 Baths