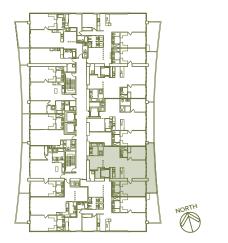

UNIT J

 $\label{eq:Line 06} Line 06$  1 Bedroom + Den / 2 Baths  $\label{eq:Line 06} 1{,}425 \; Sq \; Ft \; / \; 132.4 \; M^2$ 

Including Terrace

UNIT K

Line 07
1 Bedroom / 1 Bath
930 Sq Ft / 86.4 M²
Including Terrace