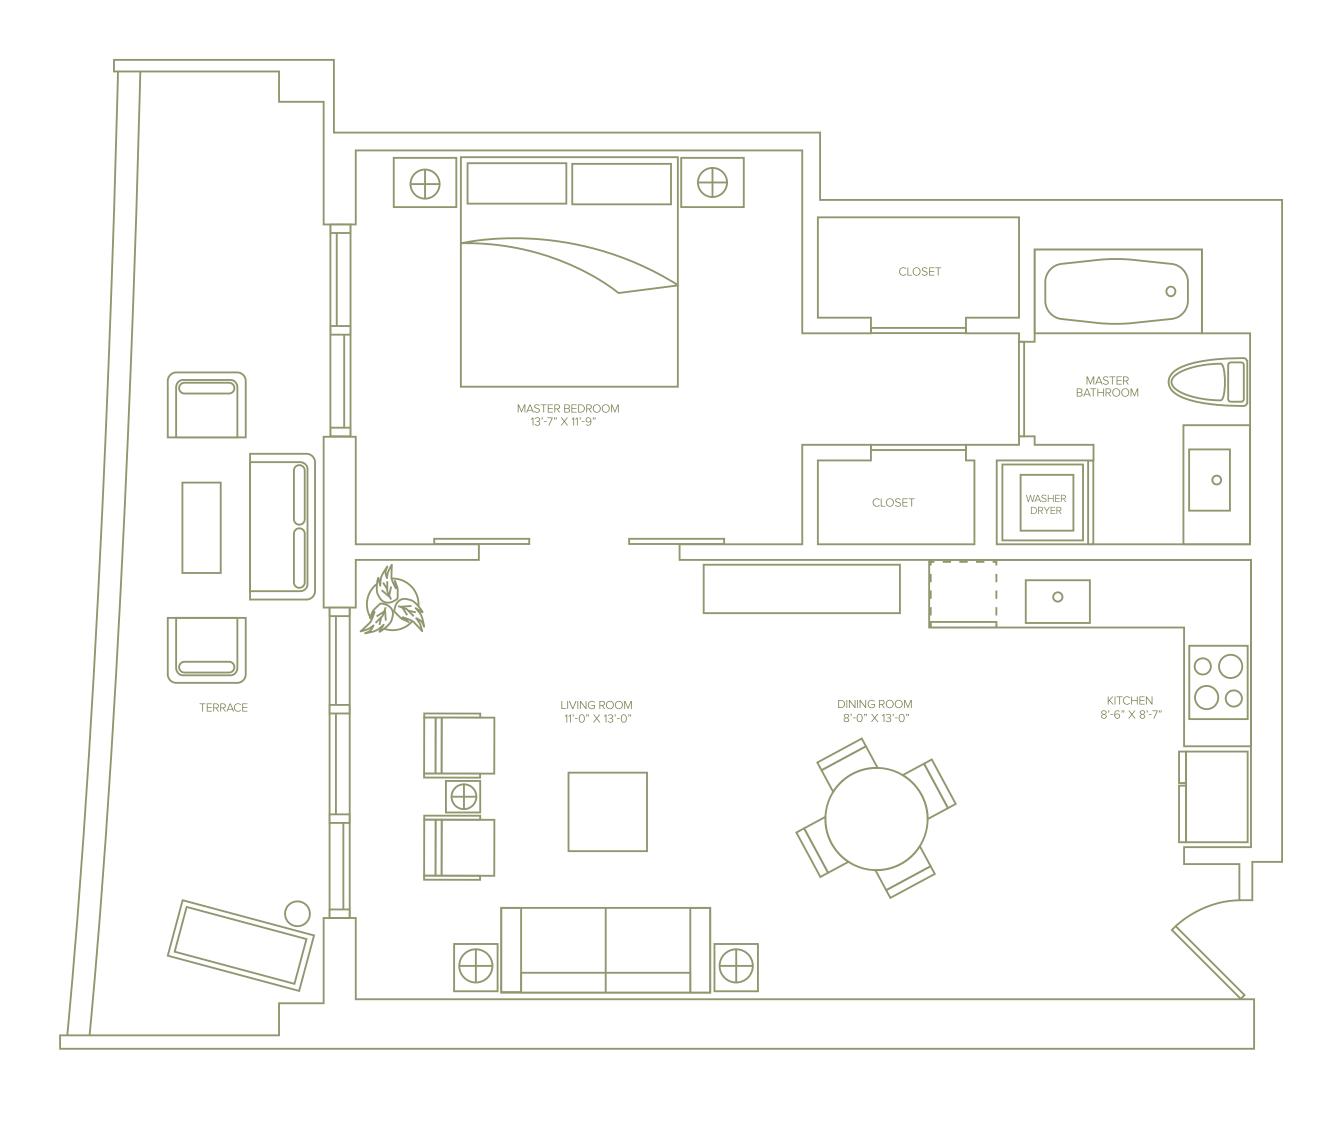

**UNIT E** 

Line 03

2 Bedrooms + Den / 3 Baths 1,584 Sq Ft / 147.2 M<sup>2</sup>

Including Terrace

**UNIT F** 

Line 09
2 Bedrooms / 2 Baths
1,404 Sq Ft / 130.4 M²
Including Terrace