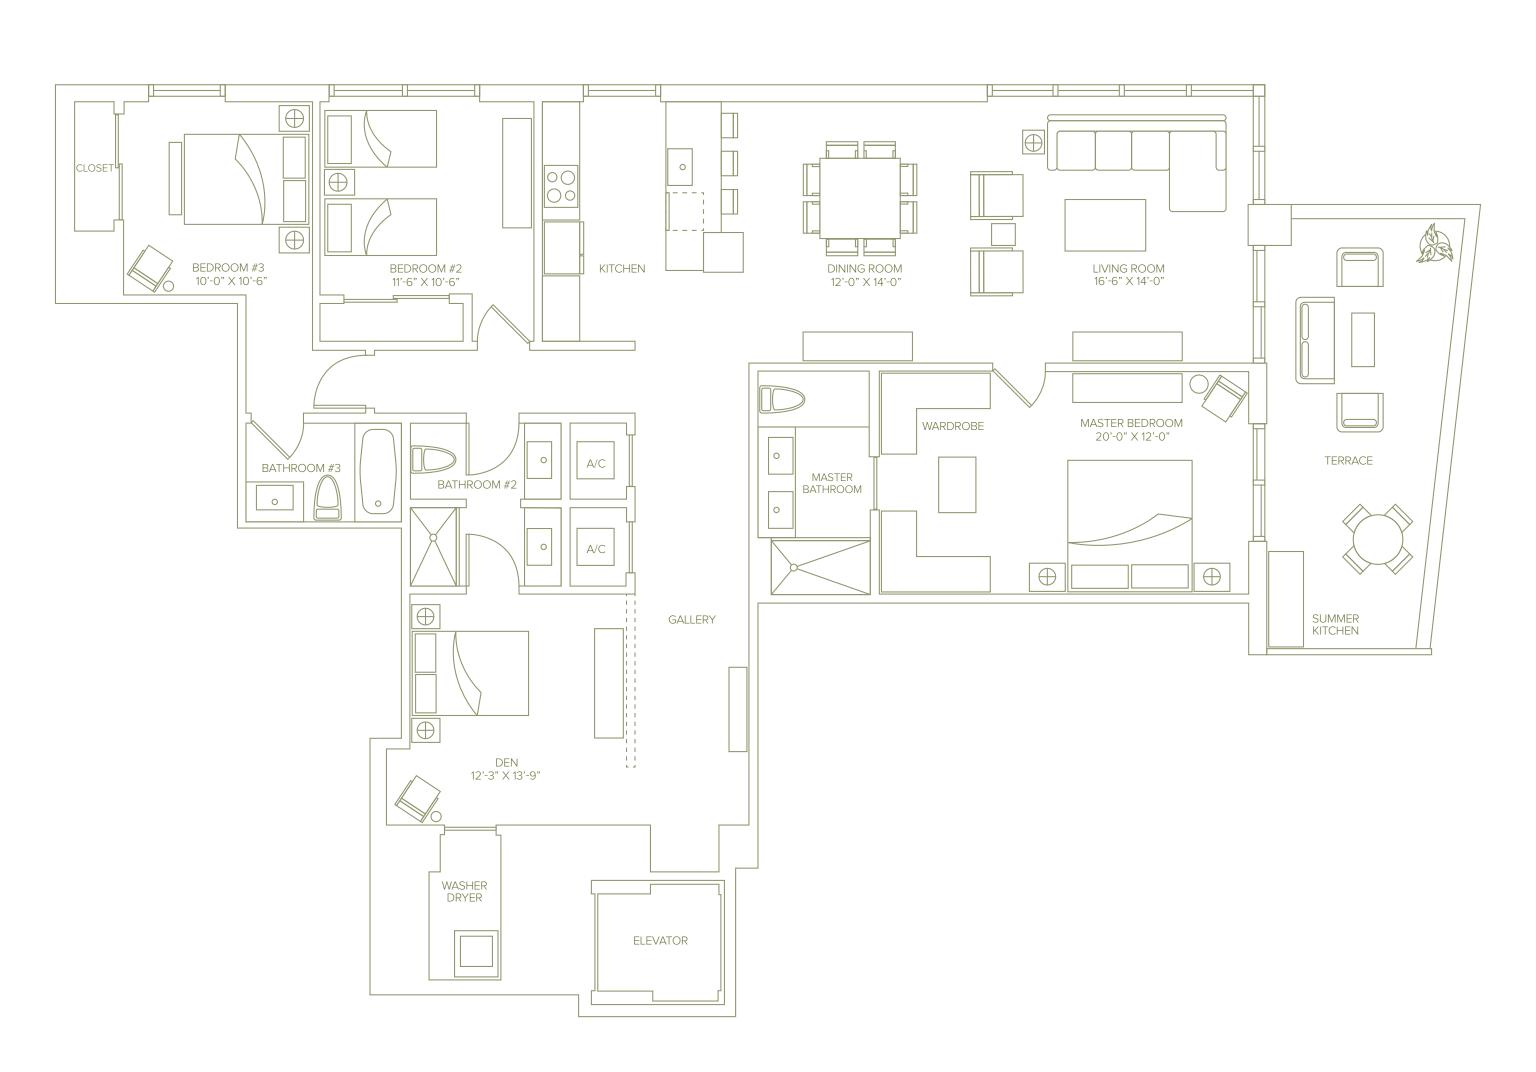

UNIT A

Line 01

3 Bedrooms + Den / 3 Baths  $2,148 \text{ Sq Ft} / 199.6 \text{ M}^2$ 

Including Terrace

UNIT B

Line 11

1,260 Sq Ft / 117.1 M<sup>2</sup>

1 Bedroom + Den / 1.5 Baths