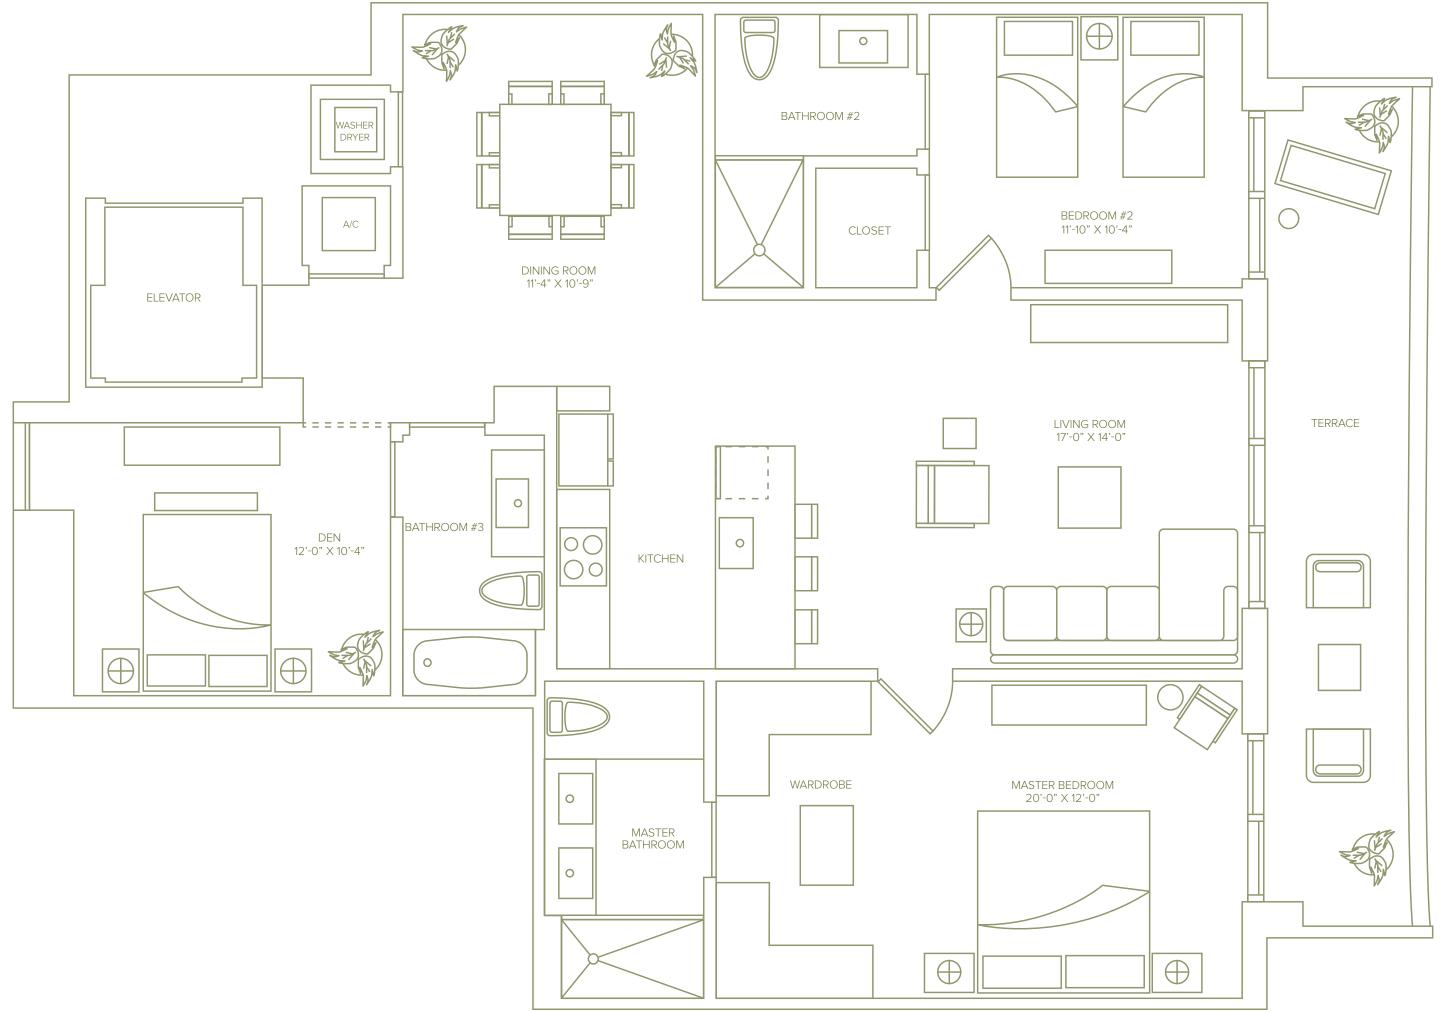

UNIT D

Line 04

1,778 Sq Ft / 165.2 M<sup>2</sup> **Including Terrace** 

UNIT Dr

Line 02

2 Bedrooms + Den / 3 Baths

1,778 Sq Ft / 165.2 M<sup>2</sup>

Including Terrace