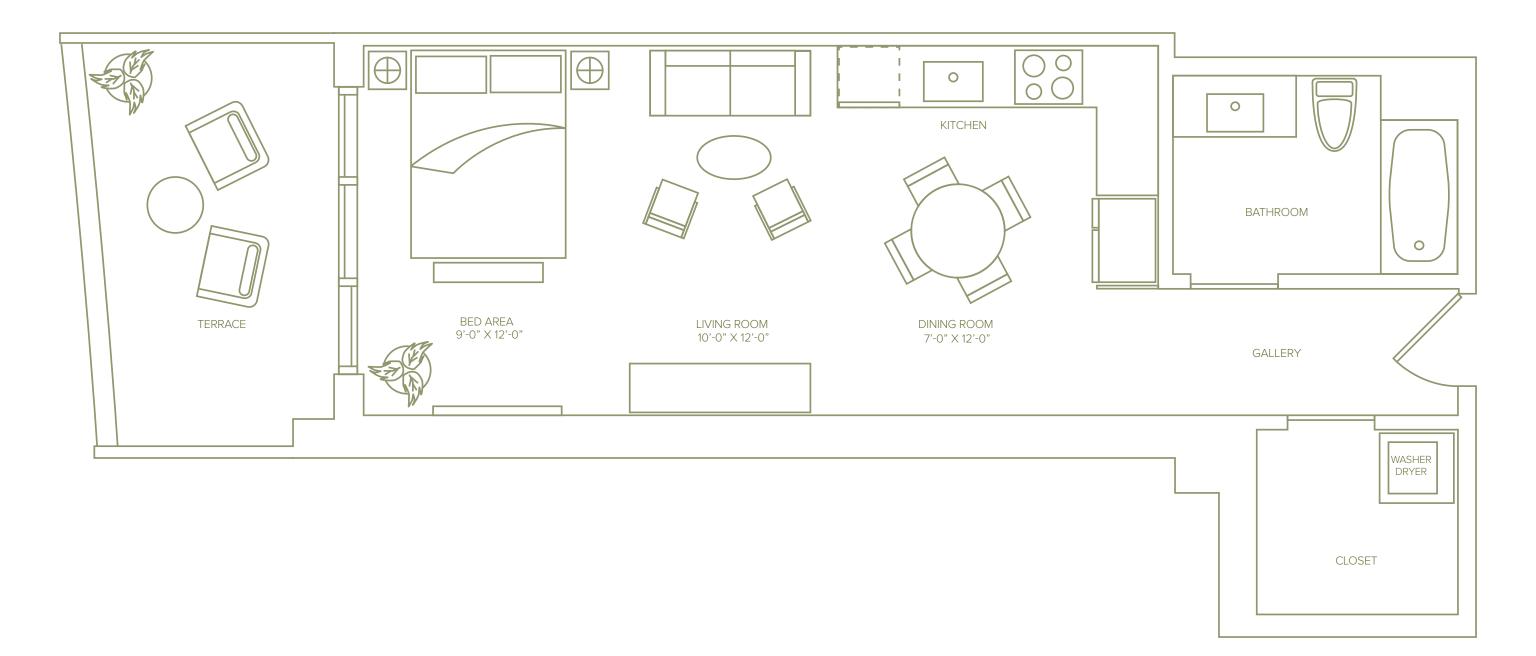

#### UNIT G

Line 07
2 Bedrooms / 2 Baths
1,385 Sq Ft / 128.7 M²
Including Terrace

UNIT H

Line 08 1 Bedroom / 1.5 Baths 988 Sq Ft / 91.8 M<sup>2</sup> Including Terrace

UNIT I

Line 10 Studio / 1 Bath 646 Sq Ft / 60.0 M<sup>2</sup> Including Terrace