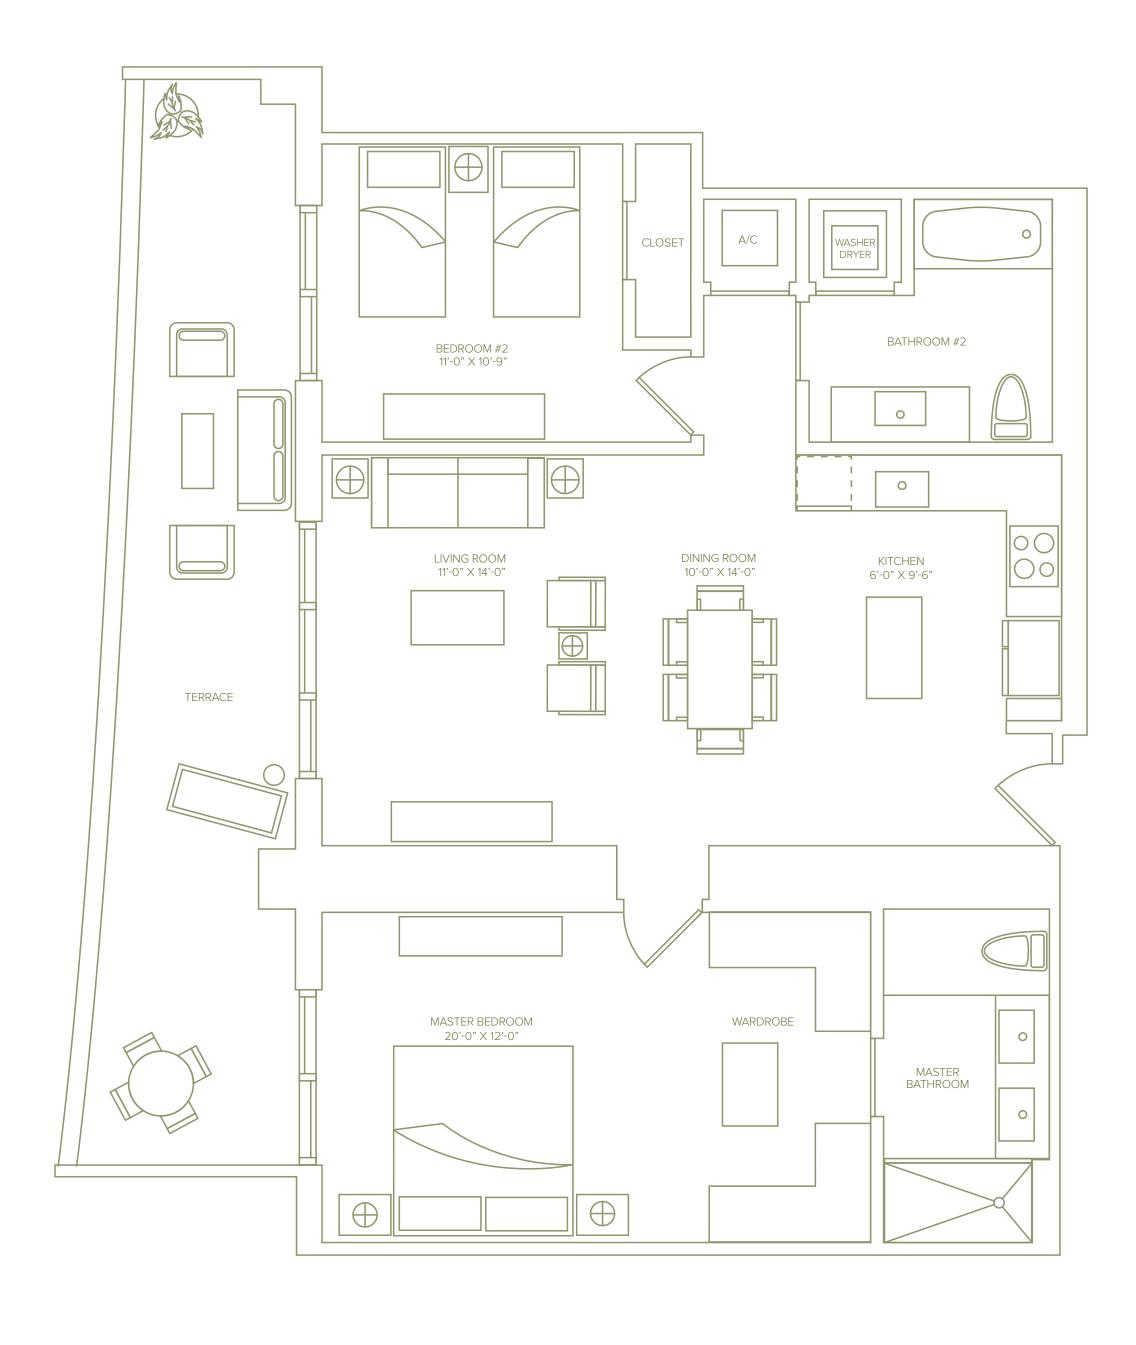

UNIT D

Line 04

1,778 Sq Ft / 165.2 M<sup>2</sup> **Including Terrace** 

UNIT Dr

Line 02

2 Bedrooms + Den / 3 Baths

1,778 Sq Ft / 165.2 M<sup>2</sup>

Including Terrace