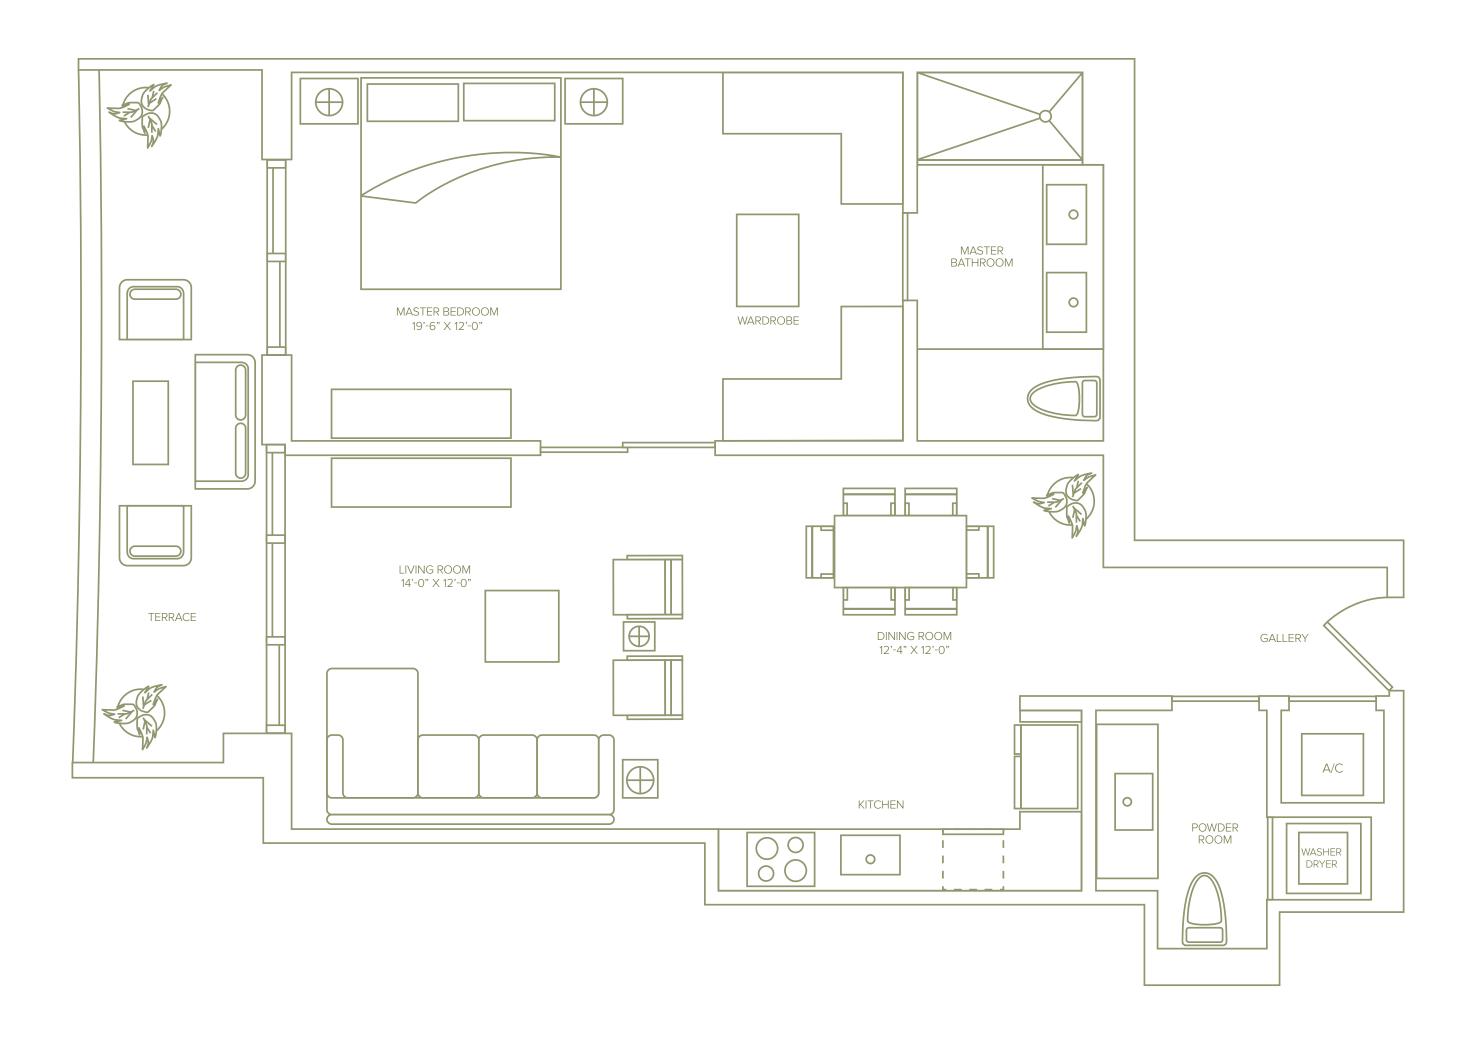

UNIT J

 $\label{eq:Line 06} Line 06$  1 Bedroom + Den / 2 Baths  $\label{eq:Line 06} 1{,}425 \; Sq \; Ft \; / \; 132.4 \; M^2$ 

Including Terrace

UNIT K

Line 07
1 Bedroom / 1 Bath
930 Sq Ft / 86.4 M²
Including Terrace