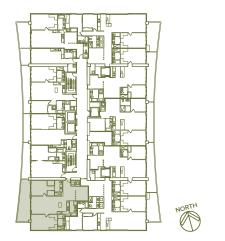

UNIT A

Line 01

3 Bedrooms + Den / 3 Baths  $2,148 \text{ Sq Ft} / 199.6 \text{ M}^2$ 

Including Terrace

UNIT B

Line 11

1,260 Sq Ft / 117.1 M<sup>2</sup>

1 Bedroom + Den / 1.5 Baths

Including Terrace

Daniel Hornek PA Realtor (305) 808-7918 www.MiamiCondosSearch.com 3 Bedrooms + Den / 3 Baths

UNIT C

Line 05 2,181 Sq Ft / 202.6 M<sup>2</sup>

Including Terrace

Daniel Hornek PA Realtor (305) 808-7918 www.MiamiCondosSearch.com 2 Bedrooms + Den / 3 Baths

UNIT D

Line 04

1,778 Sq Ft / 165.2 M<sup>2</sup> **Including Terrace** 

UNIT Dr

Line 02

2 Bedrooms + Den / 3 Baths

1,778 Sq Ft / 165.2 M<sup>2</sup>

Including Terrace

**UNIT E** 

Line 03

2 Bedrooms + Den / 3 Baths 1,584 Sq Ft / 147.2 M<sup>2</sup>

Including Terrace

**UNIT F** 

Line 09
2 Bedrooms / 2 Baths
1,404 Sq Ft / 130.4 M²
Including Terrace

#### UNIT G

Line 07
2 Bedrooms / 2 Baths
1,385 Sq Ft / 128.7 M²
Including Terrace

UNIT H

Line 08 1 Bedroom / 1.5 Baths 988 Sq Ft / 91.8 M<sup>2</sup> Including Terrace

UNIT I

Line 10 Studio / 1 Bath 646 Sq Ft / 60.0 M<sup>2</sup> Including Terrace

UNIT J

 $\label{eq:Line 06} Line 06$  1 Bedroom + Den / 2 Baths  $\label{eq:Line 06} 1{,}425 \; Sq \; Ft \; / \; 132.4 \; M^2$ 

Including Terrace

UNIT K

Line 07
1 Bedroom / 1 Bath
930 Sq Ft / 86.4 M²
Including Terrace

UNIT L

Line 06

2 Bedrooms + Den / 3 Baths 1,880 Sq Ft / 174.7 M<sup>2</sup>

Including Terrace