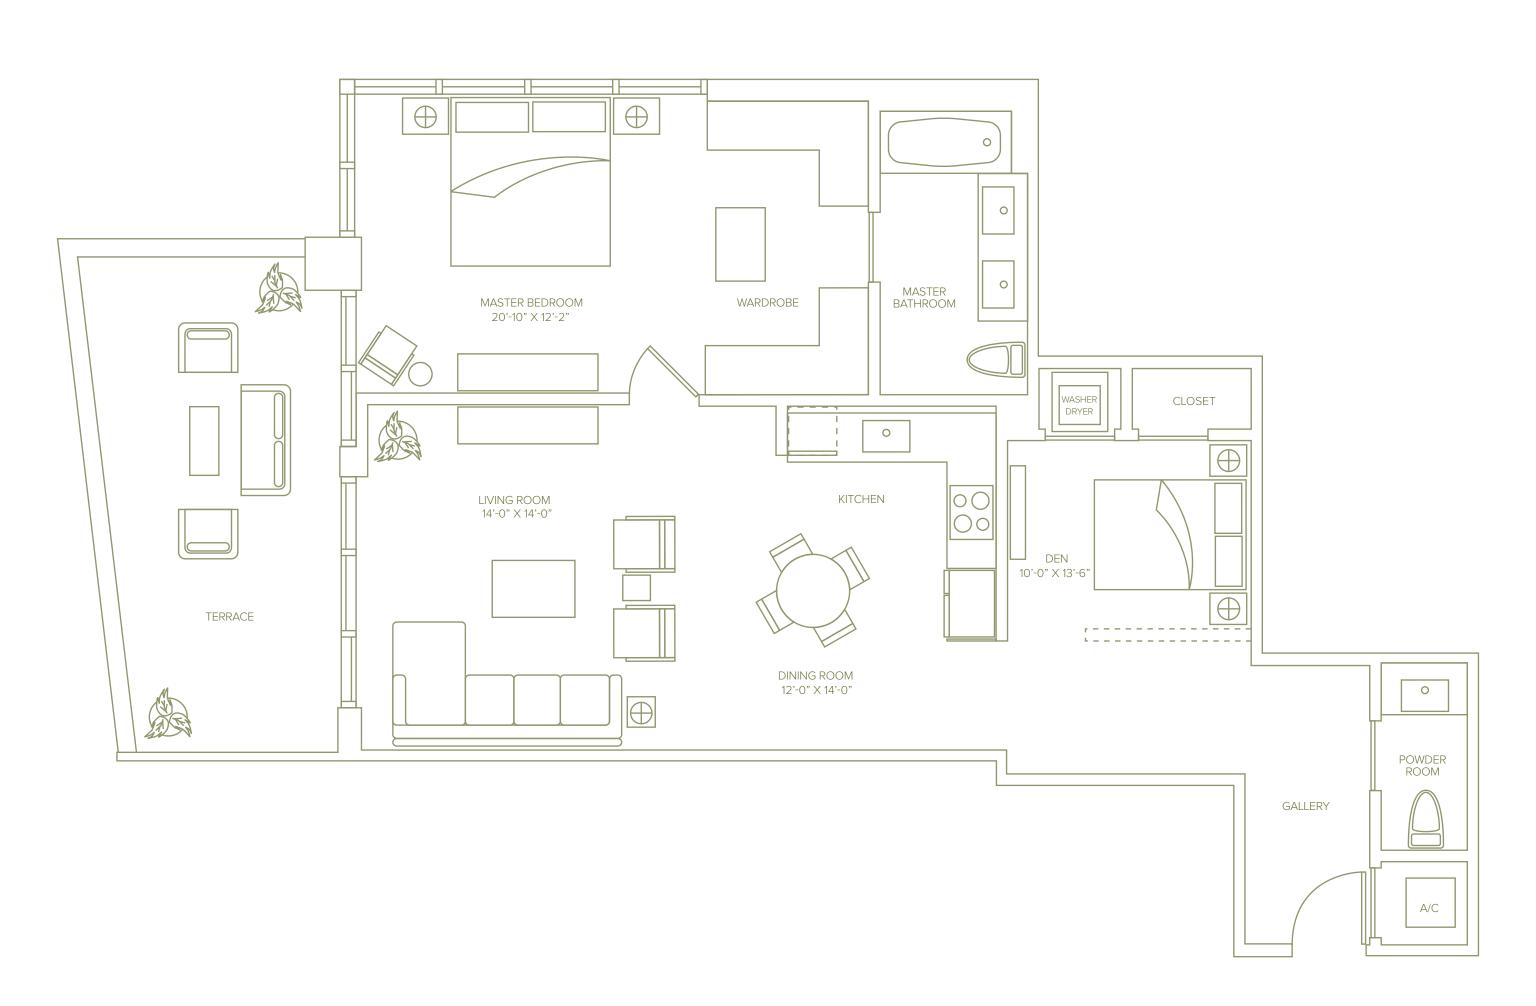

UNIT J

 $\label{eq:Line 06} Line 06$  1 Bedroom + Den / 2 Baths  $\label{eq:Line 06} 1{,}425 \; Sq \; Ft \; / \; 132.4 \; M^2$ 

Including Terrace

UNIT K

Line 07
1 Bedroom / 1 Bath
930 Sq Ft / 86.4 M²
Including Terrace