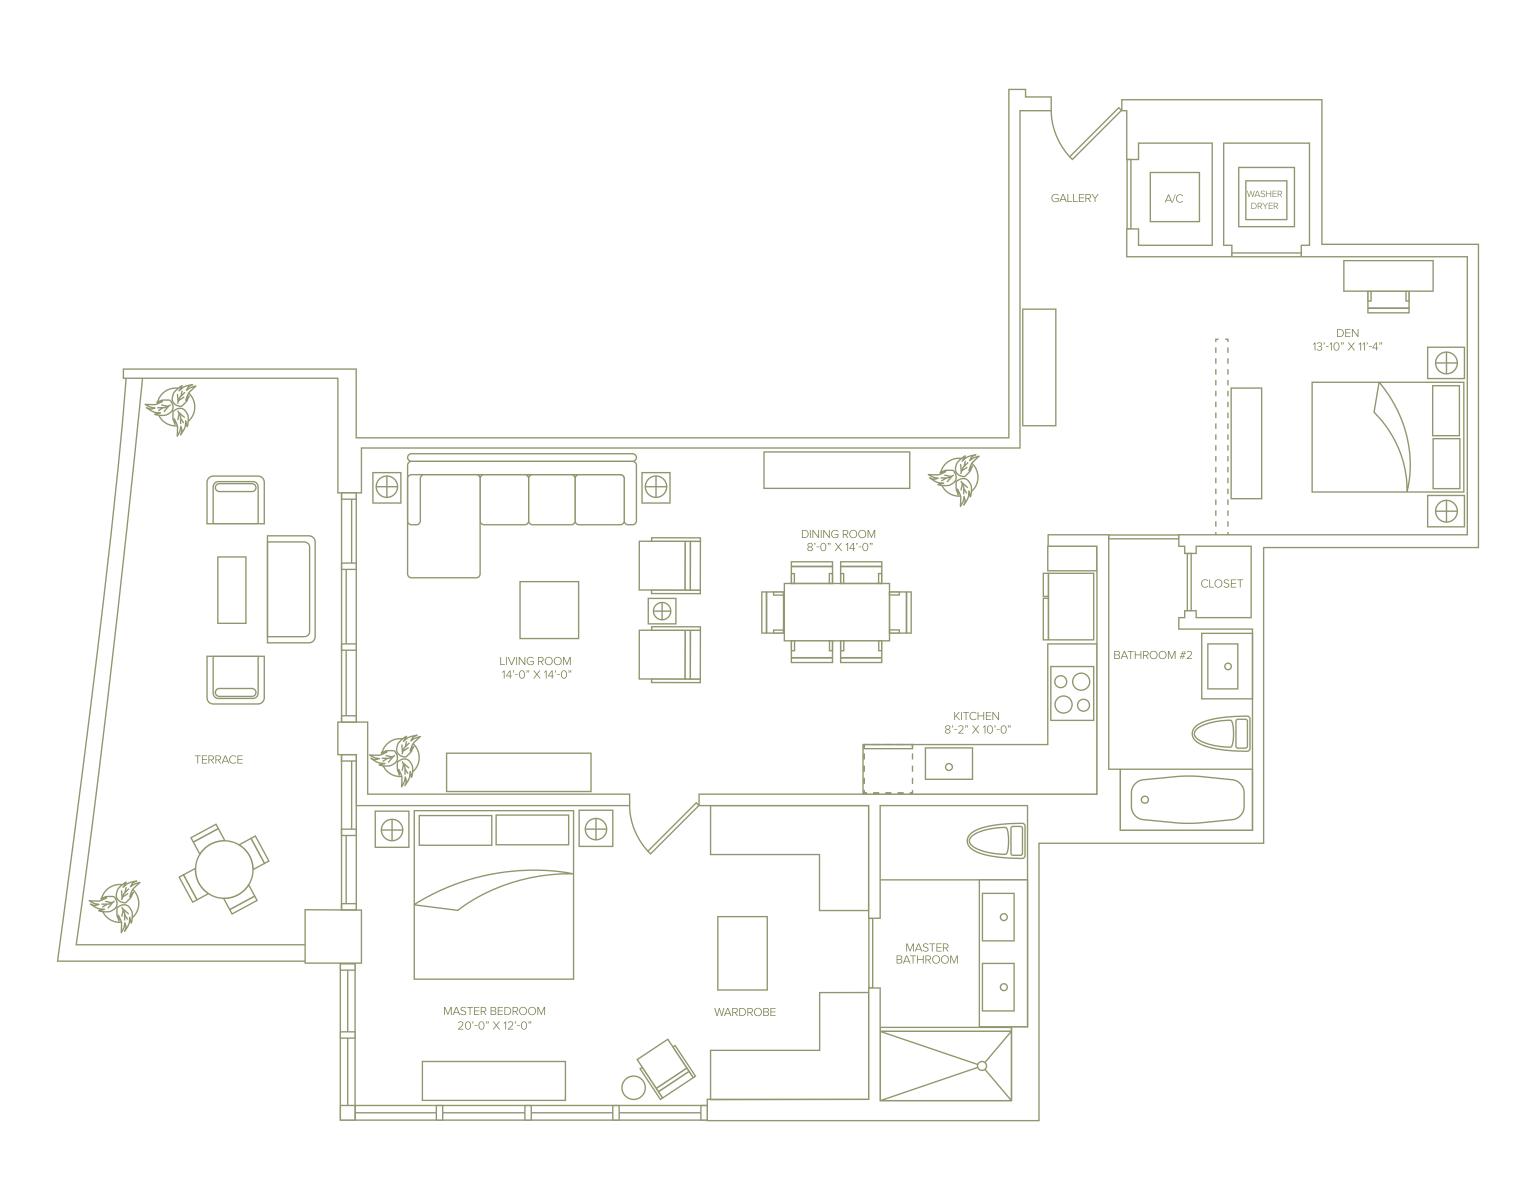

UNIT D

Line 04

1,778 Sq Ft / 165.2 M<sup>2</sup> **Including Terrace** 

UNIT Dr

Line 02

2 Bedrooms + Den / 3 Baths

1,778 Sq Ft / 165.2 M<sup>2</sup>

Including Terrace