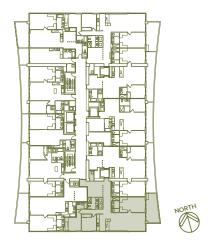

UNIT A

Line 01

3 Bedrooms + Den / 3 Baths  $2,148 \text{ Sq Ft} / 199.6 \text{ M}^2$ 

Including Terrace

UNIT B

Line 11

1,260 Sq Ft / 117.1 M<sup>2</sup>

1 Bedroom + Den / 1.5 Baths

Including Terrace

Daniel Hornek PA Realtor (305) 808-7918 www.MiamiCondosSearch.com 3 Bedrooms + Den / 3 Baths

UNIT C

Line 05 2,181 Sq Ft / 202.6 M<sup>2</sup>

Including Terrace

Daniel Hornek PA Realtor (305) 808-7918 www.MiamiCondosSearch.com 2 Bedrooms + Den / 3 Baths