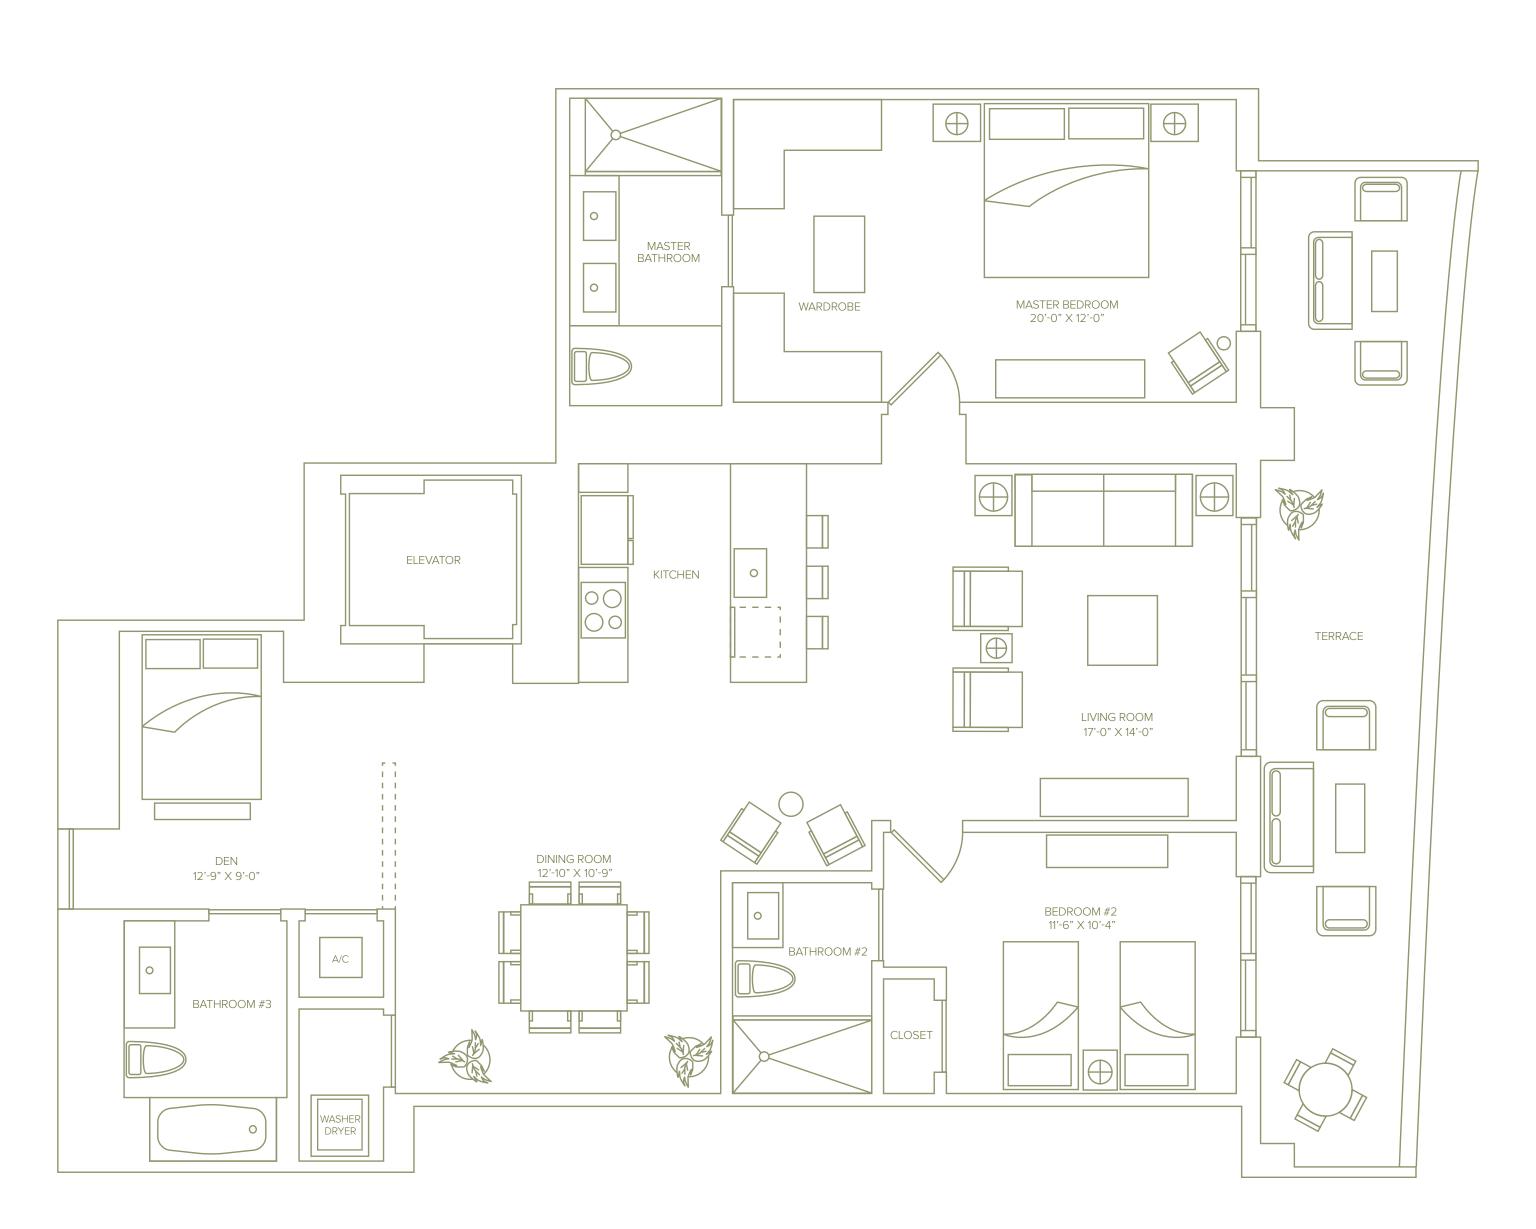

UNIT D

Line 04

1,778 Sq Ft / 165.2 M<sup>2</sup> **Including Terrace** 

UNIT Dr

Line 02

2 Bedrooms + Den / 3 Baths

1,778 Sq Ft / 165.2 M<sup>2</sup>

Including Terrace