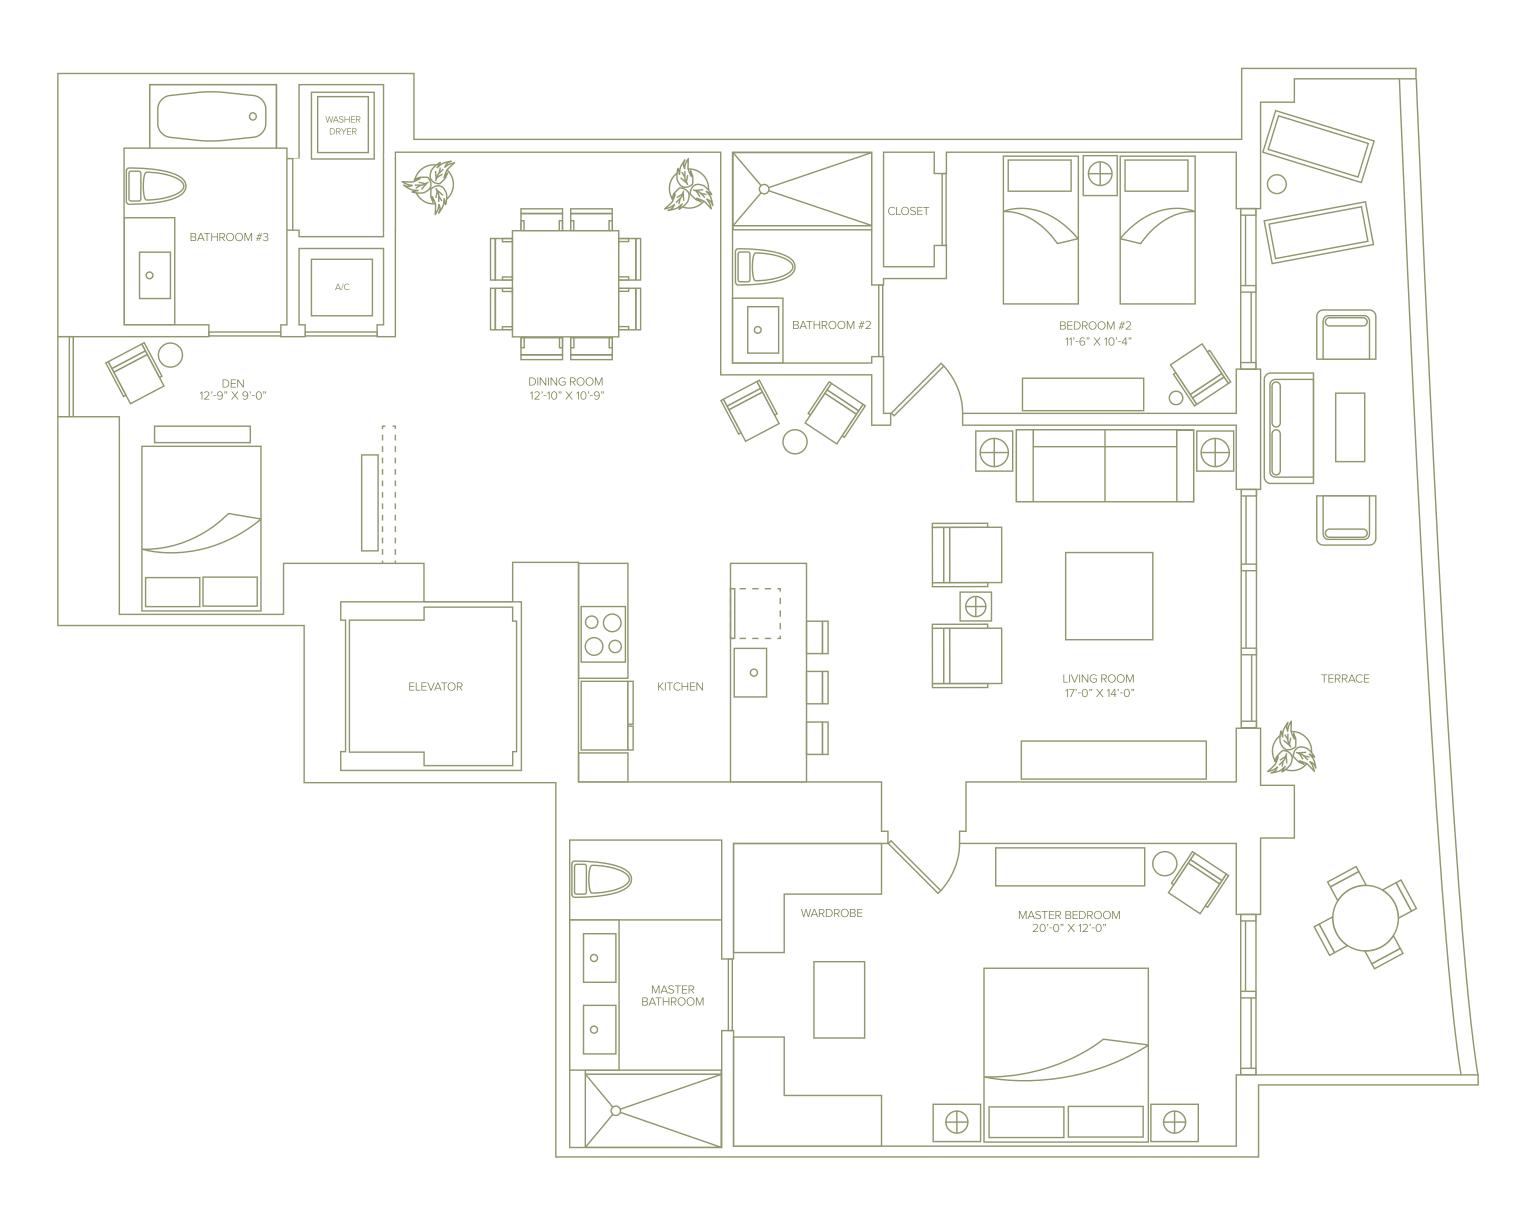

UNIT J

 $\label{eq:Line 06} Line 06$  1 Bedroom + Den / 2 Baths  $\label{eq:Line 06} 1{,}425 \; Sq \; Ft \; / \; 132.4 \; M^2$ 

Including Terrace

UNIT K

Line 07
1 Bedroom / 1 Bath
930 Sq Ft / 86.4 M²
Including Terrace