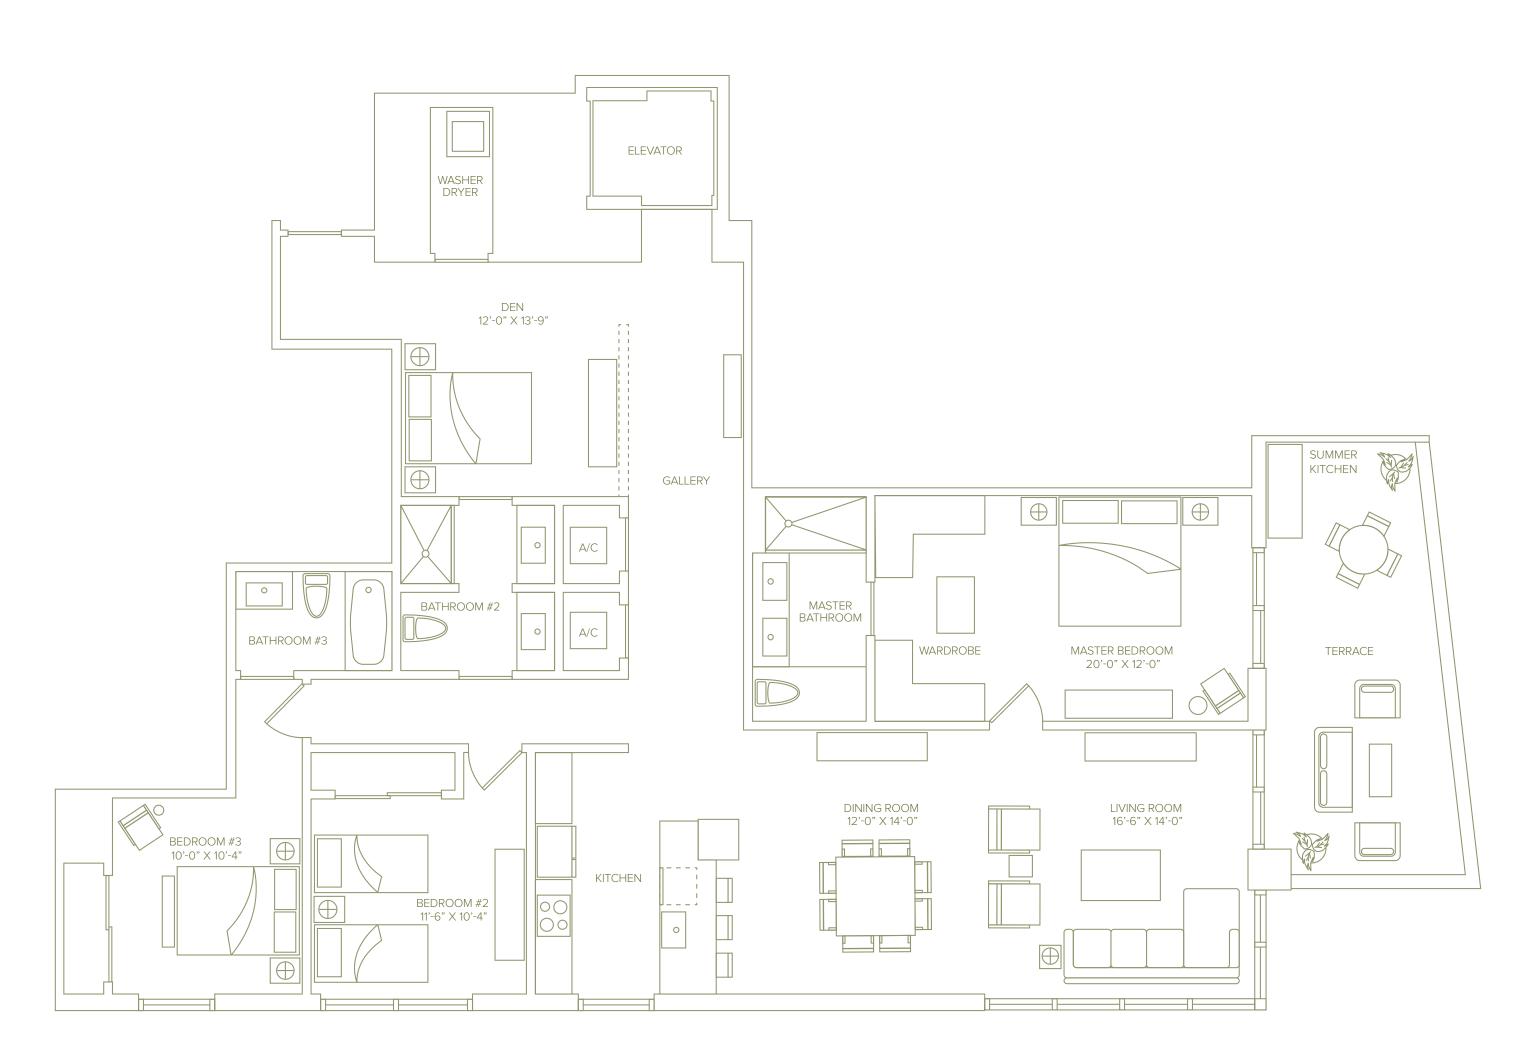

UNIT A

Line 01

3 Bedrooms + Den / 3 Baths  $2,148 \text{ Sq Ft} / 199.6 \text{ M}^2$ 

Including Terrace

UNIT B

Line 11

1,260 Sq Ft / 117.1 M<sup>2</sup>

1 Bedroom + Den / 1.5 Baths

Including Terrace

Daniel Hornek PA Realtor (305) 808-7918 www.MiamiCondosSearch.com 3 Bedrooms + Den / 3 Baths

UNIT C

Line 05 2,181 Sq Ft / 202.6 M<sup>2</sup>

Including Terrace

Daniel Hornek PA Realtor (305) 808-7918 www.MiamiCondosSearch.com 2 Bedrooms + Den / 3 Baths