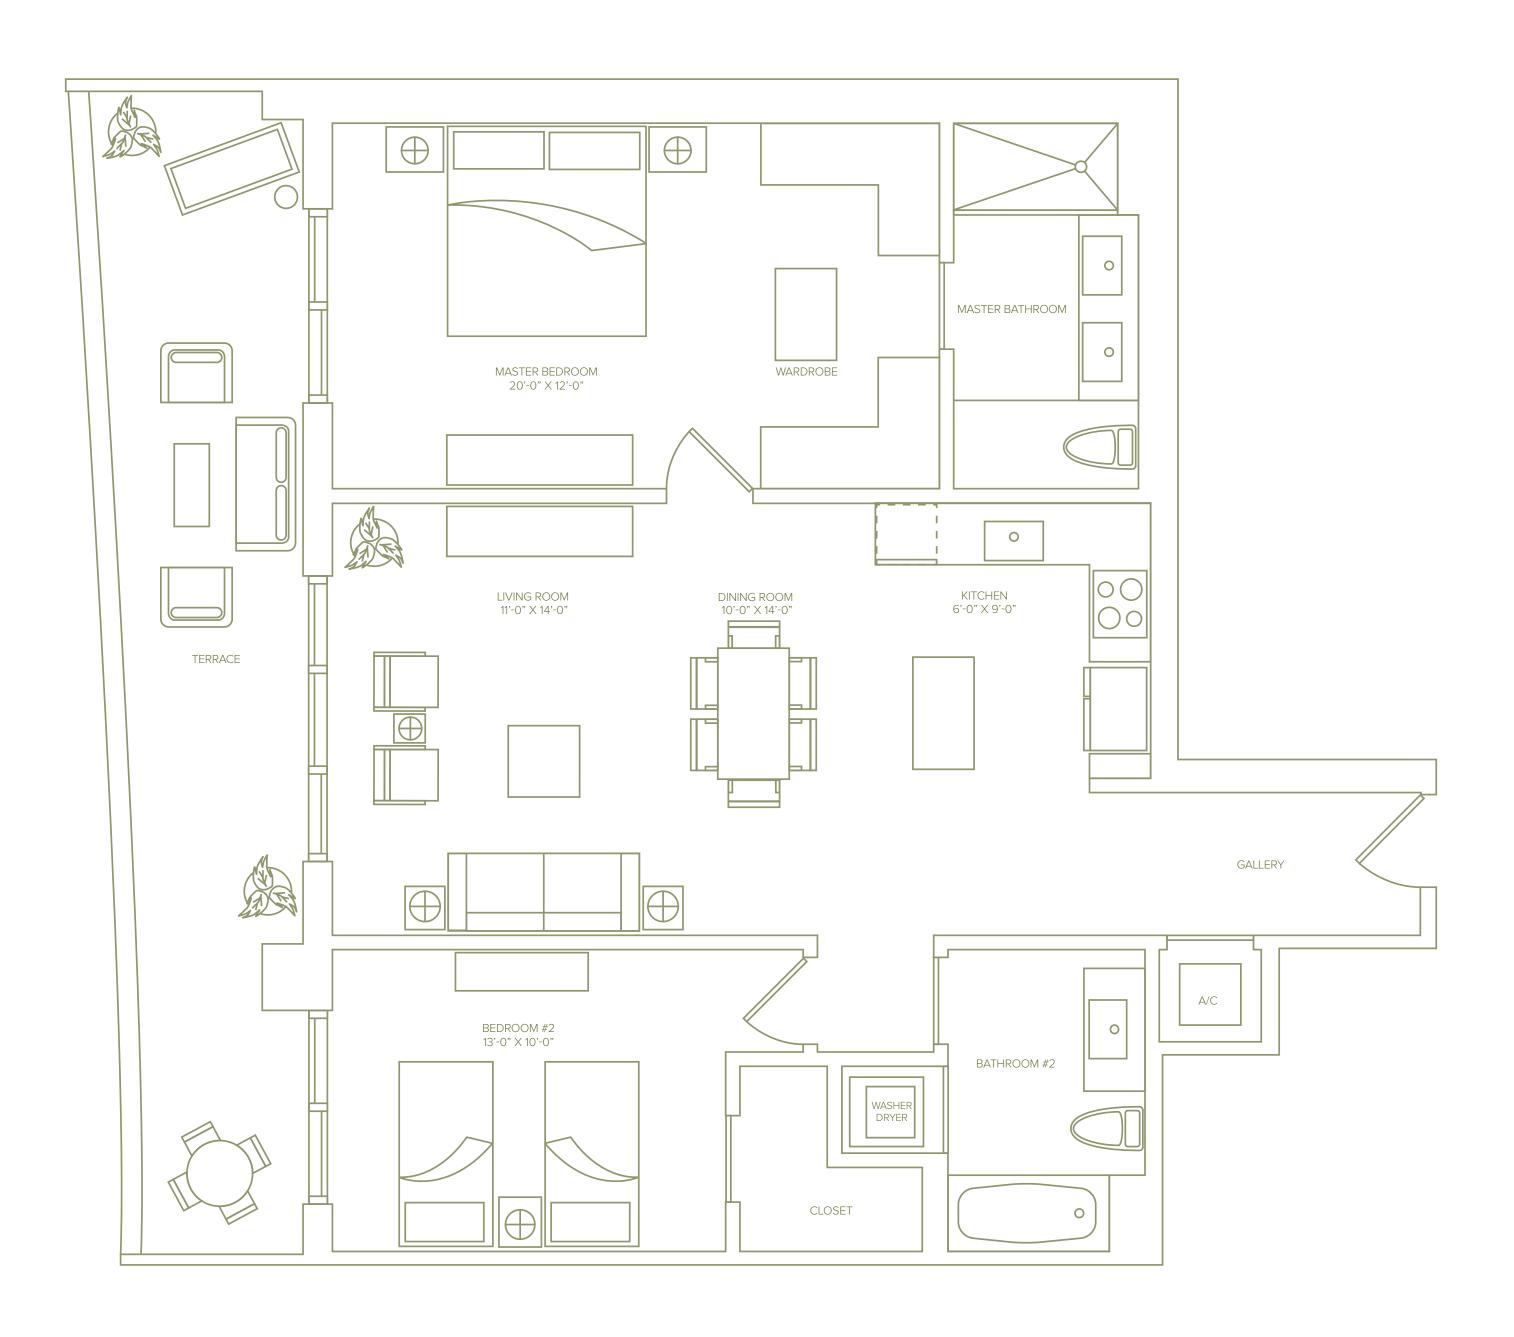

UNIT D

Line 04

1,778 Sq Ft / 165.2 M<sup>2</sup> **Including Terrace** 

UNIT Dr

Line 02

2 Bedrooms + Den / 3 Baths

1,778 Sq Ft / 165.2 M<sup>2</sup>

Including Terrace