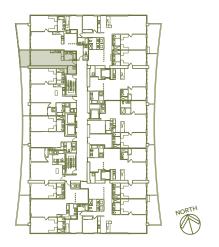

#### UNIT G

Line 07
2 Bedrooms / 2 Baths
1,385 Sq Ft / 128.7 M²
Including Terrace

UNIT H

Line 08 1 Bedroom / 1.5 Baths 988 Sq Ft / 91.8 M<sup>2</sup> Including Terrace

UNIT I

Line 10 Studio / 1 Bath 646 Sq Ft / 60.0 M<sup>2</sup> Including Terrace